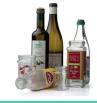

## GLASS

- Glass bottles from spirits, dressing, fruit juice, wine
- Marmalade/jam glasses
- Empty food jars

You must hand in glass in cubes set up in the holiday home areas or at the recycling sites. Put glass loose in the cube.